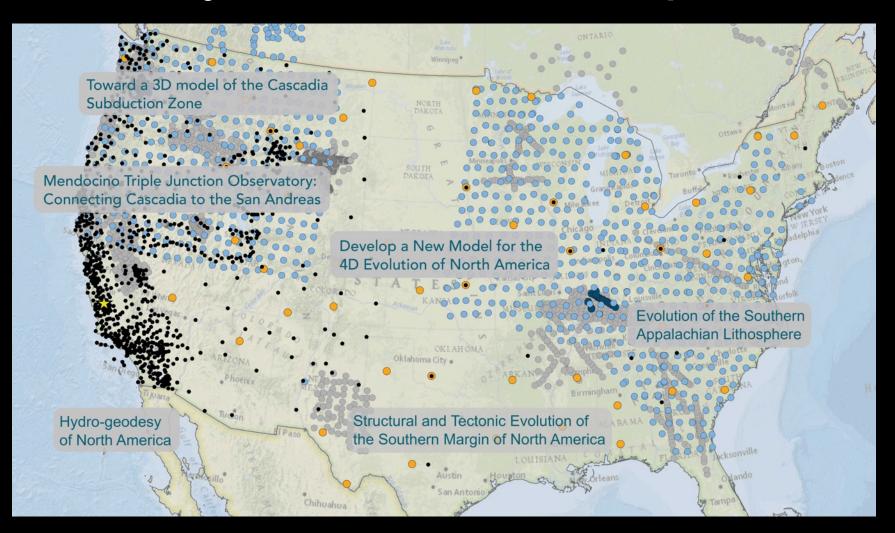

Day 2: Subduction Zone Structure and Deformation, Alaska, Outside the Footprint
  - Lunch talk: Mike West, "Is EarthScope Really a Benefit for Hazards Monitoring?"
- Day 3: Fault Systems, Stable(?) Continental Lithosphere
- Additional themes in posters



### **Poster Time**

All posters up until Wednesday evening

- Tuesday 1-3:30 pm
- Tuesday evening after talks
- Wednesday 1-3pm
- Wednesday evening until 9pm

Posters must be removed by 9pm Wed

### **Key Announcements**

- Field Trip Signup Deadline 10:45 am TODAY
  - Anyone paying after the deadline will not get lunch
  - Departs noon Thursday, box lunch provided
  - Wear rubber boots some boots available to borrow
- Meal ticket in your badge place on table



# Maggie Benoit, NSF





## Enjoy the Meeting!



## Synthesis Workshops